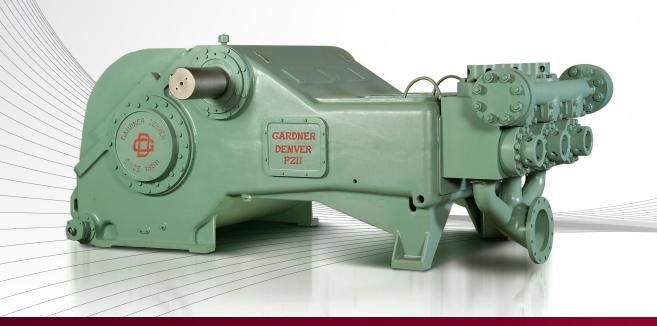

## PZL (PZ-11HP) Triplex Drilling Mud Pump

### PZL (PZ-11HP) Triplex Drilling Mud Pump