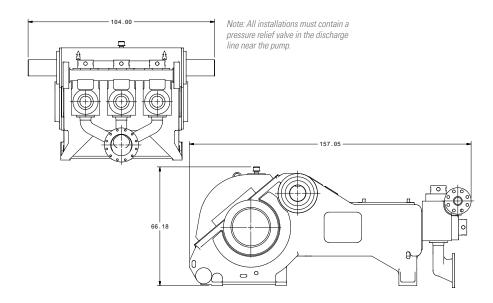

### **SPECIFICATIONS**

 Maximum Input
 1,600 BHP (1,193 kw)

 Maximum RPM
 115 RPM

 Stroke Length
 11 in. (279 mm)

 Piston Load
 150,300 lbs. (68,175 kg)

Pump Weight 37,000 lbs. (16,815 kg)

Gear Ratio 4.38:1

### **SPECIFICATIONS**